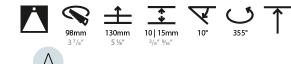

#### GENERAL

| Series: Bioniq                                                                                                                                                                      |    |
|-------------------------------------------------------------------------------------------------------------------------------------------------------------------------------------|----|
| Subseries: Bioniq Round Semi Adjustable                                                                                                                                             |    |
| Brand: Prolicht                                                                                                                                                                     |    |
| Division: Architectural                                                                                                                                                             |    |
| Mounting Type: Recessed                                                                                                                                                             |    |
| Mounting Location: Ceiling                                                                                                                                                          |    |
| Subcategory: Downlight                                                                                                                                                              |    |
| PHYSICAL                                                                                                                                                                            |    |
| Shape: Round                                                                                                                                                                        |    |
| Diameter (mm): 107                                                                                                                                                                  |    |
| Diameter (in): 4 $\frac{3}{16}$                                                                                                                                                     |    |
| Height (mm): 112                                                                                                                                                                    |    |
| Height (in): $4^{7}/_{16}$                                                                                                                                                          |    |
| Ceiling Thickness (mm): 10 / 12.5 / 15                                                                                                                                              |    |
| Ceiling Thickness (in): 3/8 or 1/2 or 9/16                                                                                                                                          |    |
| Min. Recessing Depth (mm): 130                                                                                                                                                      |    |
| Min. Recessing Depth (in): 5 $\frac{1}{8}$                                                                                                                                          |    |
| Light Distribution: Adjustable / Downlight                                                                                                                                          |    |
| Weight (kg): 0.488                                                                                                                                                                  |    |
| Weight (lbs): 1.08                                                                                                                                                                  |    |
| Fixture Finish: SSR / BKV / CWI / CRY / HAB / UFT / ITA / RUA / FTG / M<br>LOD / PUS / FRO / FUP / KIA / POP / BLS / SPG / MEY / GOH / GUM / C<br>COM / ABZ / JAG / OBR / MOS / ROR |    |
| Fixture Material: Aluminum Die Cast                                                                                                                                                 |    |
| Cut-out Measurements: 98mm / 3 7/8"                                                                                                                                                 |    |
| ELECTRICAL                                                                                                                                                                          |    |
| Lamp Type: LED (Zhaga Standard)                                                                                                                                                     |    |
| Input Wattage (W): 13.2 / 16.5                                                                                                                                                      |    |
| Total Output Wattage (W): 12 / 14                                                                                                                                                   |    |
| Dimming: Tri-Mode (Non-Dimming and Phase Dimming (120Vac only                                                                                                                       | v) |

### OPTICAL

Reflector°: 10 Adjustability: Rotational 355°; Tilt 10°

#### OPTICAL

Reflector°: 10 Adjustability: Rotational 355°; Tilt 10°