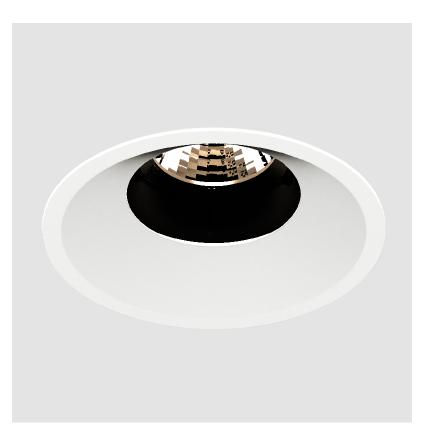

### **BIONIQ ROUND SEMI ADJUSTABLE RECESSED**

#### GENERAL

| Series: Bioniq                                                                                                                                                                      |    |
|-------------------------------------------------------------------------------------------------------------------------------------------------------------------------------------|----|
| Subseries: Bioniq Round Semi Adjustable                                                                                                                                             |    |
| Brand: Prolicht                                                                                                                                                                     |    |
| Division: Architectural                                                                                                                                                             |    |
| Mounting Type: Recessed                                                                                                                                                             |    |
| Mounting Location: Ceiling                                                                                                                                                          |    |
| Subcategory: Downlight                                                                                                                                                              |    |
| PHYSICAL                                                                                                                                                                            |    |
| Shape: Round                                                                                                                                                                        |    |
| Diameter (mm): 107                                                                                                                                                                  |    |
| Diameter (in): 4 $\frac{3}{16}$                                                                                                                                                     |    |
| Height (mm): 112                                                                                                                                                                    |    |
| Height (in): $4^{7}/_{16}$                                                                                                                                                          |    |
| Ceiling Thickness (mm): 10 / 12.5 / 15                                                                                                                                              |    |
| Ceiling Thickness (in): 3/8 or 1/2 or 9/16                                                                                                                                          |    |
| Min. Recessing Depth (mm): 130                                                                                                                                                      |    |
| Min. Recessing Depth (in): 5 $\frac{1}{8}$                                                                                                                                          |    |
| Light Distribution: Adjustable / Downlight                                                                                                                                          |    |
| Weight (kg): 0.488                                                                                                                                                                  |    |
| Weight (lbs): 1.08                                                                                                                                                                  |    |
| Fixture Finish: SSR / BKV / CWI / CRY / HAB / UFT / ITA / RUA / FTG / M<br>LOD / PUS / FRO / FUP / KIA / POP / BLS / SPG / MEY / GOH / GUM / C<br>COM / ABZ / JAG / OBR / MOS / ROR |    |
| Fixture Material: Aluminum Die Cast                                                                                                                                                 |    |
| Cut-out Measurements: 98mm / 3 7/8"                                                                                                                                                 |    |
| ELECTRICAL                                                                                                                                                                          |    |
| Lamp Type: LED (Zhaga Standard)                                                                                                                                                     |    |
| Input Wattage (W): 13.2 / 16.5                                                                                                                                                      |    |
| Total Output Wattage (W): 12 / 14                                                                                                                                                   |    |
| Dimming: Tri-Mode (Non-Dimming and Phase Dimming (120Vac only                                                                                                                       | v) |