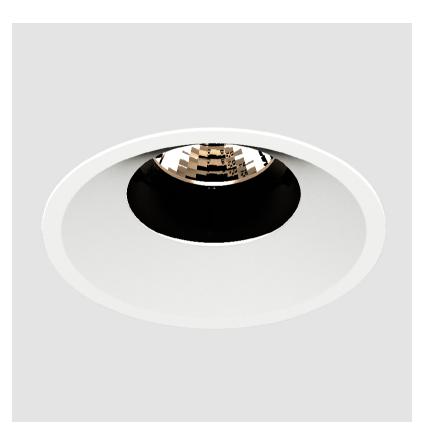

### **BIONIQ ROUND SEMI ADJUSTABLE RECESSED**

#### GENERAL

| Series: Bioniq                                                                                                                                                                      |    |
|-------------------------------------------------------------------------------------------------------------------------------------------------------------------------------------|----|
| Subseries: Bioniq Round Semi Adjustable                                                                                                                                             |    |
| Brand: Prolicht                                                                                                                                                                     |    |
| Division: Architectural                                                                                                                                                             |    |
| Mounting Type: Recessed                                                                                                                                                             |    |
| Mounting Location: Ceiling                                                                                                                                                          |    |
| Subcategory: Downlight                                                                                                                                                              |    |
| PHYSICAL                                                                                                                                                                            |    |
| Shape: Round                                                                                                                                                                        |    |
| Diameter (mm): 107                                                                                                                                                                  |    |
| Diameter (in): 4 $\frac{3}{16}$                                                                                                                                                     |    |
| Height (mm): 112                                                                                                                                                                    |    |
| Height (in): $4^{7}/_{16}$                                                                                                                                                          |    |
| Ceiling Thickness (mm): 10 / 12.5 / 15                                                                                                                                              |    |
| Ceiling Thickness (in): 3/8 or 1/2 or 9/16                                                                                                                                          |    |
| Min. Recessing Depth (mm): 130                                                                                                                                                      |    |
| Min. Recessing Depth (in): 5 $\frac{1}{8}$                                                                                                                                          |    |
| Light Distribution: Adjustable / Downlight                                                                                                                                          |    |
| Weight (kg): 0.488                                                                                                                                                                  |    |
| Weight (lbs): 1.08                                                                                                                                                                  |    |
| Fixture Finish: SSR / BKV / CWI / CRY / HAB / UFT / ITA / RUA / FTG / M<br>LOD / PUS / FRO / FUP / KIA / POP / BLS / SPG / MEY / GOH / GUM / C<br>COM / ABZ / JAG / OBR / MOS / ROR |    |
| Fixture Material: Aluminum Die Cast                                                                                                                                                 |    |
| Cut-out Measurements: 98mm / 3 7/8"                                                                                                                                                 |    |
| ELECTRICAL                                                                                                                                                                          |    |
| Lamp Type: LED (Zhaga Standard)                                                                                                                                                     |    |
| Input Wattage (W): 13.2 / 16.5                                                                                                                                                      |    |
| Total Output Wattage (W): 12 / 14                                                                                                                                                   |    |
| Dimming: Tri-Mode (Non-Dimming and Phase Dimming (120Vac only                                                                                                                       | v) |