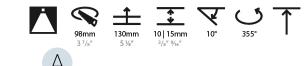

#### GENERAL

| Series: Bioniq                                                                                                                                                                      |    |
|-------------------------------------------------------------------------------------------------------------------------------------------------------------------------------------|----|
| Subseries: Bioniq Round Semi Adjustable                                                                                                                                             |    |
| Brand: Prolicht                                                                                                                                                                     |    |
| Division: Architectural                                                                                                                                                             |    |
| Mounting Type: Recessed                                                                                                                                                             |    |
| Mounting Location: Ceiling                                                                                                                                                          |    |
| Subcategory: Downlight                                                                                                                                                              |    |
| PHYSICAL                                                                                                                                                                            |    |
| Shape: Round                                                                                                                                                                        |    |
| Diameter (mm): 107                                                                                                                                                                  |    |
| Diameter (in): 4 $\frac{3}{16}$                                                                                                                                                     |    |
| Height (mm): 112                                                                                                                                                                    |    |
| Height (in): $4^{7}/_{16}$                                                                                                                                                          |    |
| Ceiling Thickness (mm): 10 / 12.5 / 15                                                                                                                                              |    |
| Ceiling Thickness (in): 3/8 or 1/2 or 9/16                                                                                                                                          |    |
| Min. Recessing Depth (mm): 130                                                                                                                                                      |    |
| Min. Recessing Depth (in): 5 $\frac{1}{8}$                                                                                                                                          |    |
| Light Distribution: Adjustable / Downlight                                                                                                                                          |    |
| Weight (kg): 0.488                                                                                                                                                                  |    |
| Weight (lbs): 1.08                                                                                                                                                                  |    |
| Fixture Finish: SSR / BKV / CWI / CRY / HAB / UFT / ITA / RUA / FTG / M<br>LOD / PUS / FRO / FUP / KIA / POP / BLS / SPG / MEY / GOH / GUM / C<br>COM / ABZ / JAG / OBR / MOS / ROR |    |
| Fixture Material: Aluminum Die Cast                                                                                                                                                 |    |
| Cut-out Measurements: 98mm / 3 7/8"                                                                                                                                                 |    |
| ELECTRICAL                                                                                                                                                                          |    |
| Lamp Type: LED (Zhaga Standard)                                                                                                                                                     |    |
| Input Wattage (W): 13.2 / 16.5                                                                                                                                                      |    |
| Total Output Wattage (W): 12 / 14                                                                                                                                                   |    |
| Dimming: Tri-Mode (Non-Dimming and Phase Dimming (120Vac only                                                                                                                       | v) |

### OPTICAL

Reflector°: 10 Adjustability: Rotational 355°; Tilt 10°

#### GENERAL

| CENERALE CONTRACTOR OF CONTRAC |
|--------------------------------------------------------------------------------------------------------------------------------------------------------------------------------------------------------------------------------------------------------------------------------------------------------------------------------------------------------------------------------------------------------------------------------------------------------------------------------------------------------------------------------------------------------------------------------------------------------------------------------------------------------------------------------------------------------------------------------------------------------------------------------------------------------------------------------------------------------------------------------------------------------------------------------------------------------------------------------------------------------------------------------------------------------------------------------------------------------------------------------------------------------------------------------------------------------------------------------------------------------------------------------------------------------------------------------------------------------------------------------------------------------------------------------------------------------------------------------------------------------------------------------------------------------------------------------------------------------------------------------------------------------------------------------------------------------------------------------------------------------------------------------------------------------------------------------------------------------------------------------------------------------------------------------------------------------------------------------------------------------------------------------------------------------------------------------------------------------------------------------|
| Series: Bioniq                                                                                                                                                                                                                                                                                                                                                                                                                                                                                                                                                                                                                                                                                                                                                                                                                                                                                                                                                                                                                                                                                                                                                                                                                                                                                                                                                                                                                                                                                                                                                                                                                                                                                                                                                                                                                                                                                                                                                                                                                                                                                                                 |
| Subseries: Bioniq Round Semi Adjustable                                                                                                                                                                                                                                                                                                                                                                                                                                                                                                                                                                                                                                                                                                                                                                                                                                                                                                                                                                                                                                                                                                                                                                                                                                                                                                                                                                                                                                                                                                                                                                                                                                                                                                                                                                                                                                                                                                                                                                                                                                                                                        |
| Brand: Prolicht                                                                                                                                                                                                                                                                                                                                                                                                                                                                                                                                                                                                                                                                                                                                                                                                                                                                                                                                                                                                                                                                                                                                                                                                                                                                                                                                                                                                                                                                                                                                                                                                                                                                                                                                                                                                                                                                                                                                                                                                                                                                                                                |
| Division: Architectural                                                                                                                                                                                                                                                                                                                                                                                                                                                                                                                                                                                                                                                                                                                                                                                                                                                                                                                                                                                                                                                                                                                                                                                                                                                                                                                                                                                                                                                                                                                                                                                                                                                                                                                                                                                                                                                                                                                                                                                                                                                                                                        |
| Mounting Type: Recessed                                                                                                                                                                                                                                                                                                                                                                                                                                                                                                                                                                                                                                                                                                                                                                                                                                                                                                                                                                                                                                                                                                                                                                                                                                                                                                                                                                                                                                                                                                                                                                                                                                                                                                                                                                                                                                                                                                                                                                                                                                                                                                        |
| Mounting Location: Ceiling                                                                                                                                                                                                                                                                                                                                                                                                                                                                                                                                                                                                                                                                                                                                                                                                                                                                                                                                                                                                                                                                                                                                                                                                                                                                                                                                                                                                                                                                                                                                                                                                                                                                                                                                                                                                                                                                                                                                                                                                                                                                                                     |
| Subcategory: Downlight                                                                                                                                                                                                                                                                                                                                                                                                                                                                                                                                                                                                                                                                                                                                                                                                                                                                                                                                                                                                                                                                                                                                                                                                                                                                                                                                                                                                                                                                                                                                                                                                                                                                                                                                                                                                                                                                                                                                                                                                                                                                                                         |
| PHYSICAL                                                                                                                                                                                                                                                                                                                                                                                                                                                                                                                                                                                                                                                                                                                                                                                                                                                                                                                                                                                                                                                                                                                                                                                                                                                                                                                                                                                                                                                                                                                                                                                                                                                                                                                                                                                                                                                                                                                                                                                                                                                                                                                       |
| Shape: Round                                                                                                                                                                                                                                                                                                                                                                                                                                                                                                                                                                                                                                                                                                                                                                                                                                                                                                                                                                                                                                                                                                                                                                                                                                                                                                                                                                                                                                                                                                                                                                                                                                                                                                                                                                                                                                                                                                                                                                                                                                                                                                                   |
| Diameter (mm): 107                                                                                                                                                                                                                                                                                                                                                                                                                                                                                                                                                                                                                                                                                                                                                                                                                                                                                                                                                                                                                                                                                                                                                                                                                                                                                                                                                                                                                                                                                                                                                                                                                                                                                                                                                                                                                                                                                                                                                                                                                                                                                                             |
| Diameter (in): 4 <sup>3</sup> / <sub>16</sub>                                                                                                                                                                                                                                                                                                                                                                                                                                                                                                                                                                                                                                                                                                                                                                                                                                                                                                                                                                                                                                                                                                                                                                                                                                                                                                                                                                                                                                                                                                                                                                                                                                                                                                                                                                                                                                                                                                                                                                                                                                                                                  |
| Height (mm): 112                                                                                                                                                                                                                                                                                                                                                                                                                                                                                                                                                                                                                                                                                                                                                                                                                                                                                                                                                                                                                                                                                                                                                                                                                                                                                                                                                                                                                                                                                                                                                                                                                                                                                                                                                                                                                                                                                                                                                                                                                                                                                                               |
| Height (in): $4\frac{7}{16}$                                                                                                                                                                                                                                                                                                                                                                                                                                                                                                                                                                                                                                                                                                                                                                                                                                                                                                                                                                                                                                                                                                                                                                                                                                                                                                                                                                                                                                                                                                                                                                                                                                                                                                                                                                                                                                                                                                                                                                                                                                                                                                   |
| Ceiling Thickness (mm): 10 / 12.5 / 15                                                                                                                                                                                                                                                                                                                                                                                                                                                                                                                                                                                                                                                                                                                                                                                                                                                                                                                                                                                                                                                                                                                                                                                                                                                                                                                                                                                                                                                                                                                                                                                                                                                                                                                                                                                                                                                                                                                                                                                                                                                                                         |
| Ceiling Thickness (in): 3/8 or 1/2 or 9/16                                                                                                                                                                                                                                                                                                                                                                                                                                                                                                                                                                                                                                                                                                                                                                                                                                                                                                                                                                                                                                                                                                                                                                                                                                                                                                                                                                                                                                                                                                                                                                                                                                                                                                                                                                                                                                                                                                                                                                                                                                                                                     |
| Min. Recessing Depth (mm): 130                                                                                                                                                                                                                                                                                                                                                                                                                                                                                                                                                                                                                                                                                                                                                                                                                                                                                                                                                                                                                                                                                                                                                                                                                                                                                                                                                                                                                                                                                                                                                                                                                                                                                                                                                                                                                                                                                                                                                                                                                                                                                                 |
| Min. Recessing Depth (in): 5 1/8                                                                                                                                                                                                                                                                                                                                                                                                                                                                                                                                                                                                                                                                                                                                                                                                                                                                                                                                                                                                                                                                                                                                                                                                                                                                                                                                                                                                                                                                                                                                                                                                                                                                                                                                                                                                                                                                                                                                                                                                                                                                                               |
| Light Distribution: Adjustable / Downlight                                                                                                                                                                                                                                                                                                                                                                                                                                                                                                                                                                                                                                                                                                                                                                                                                                                                                                                                                                                                                                                                                                                                                                                                                                                                                                                                                                                                                                                                                                                                                                                                                                                                                                                                                                                                                                                                                                                                                                                                                                                                                     |
| Weight (kg): 0.452                                                                                                                                                                                                                                                                                                                                                                                                                                                                                                                                                                                                                                                                                                                                                                                                                                                                                                                                                                                                                                                                                                                                                                                                                                                                                                                                                                                                                                                                                                                                                                                                                                                                                                                                                                                                                                                                                                                                                                                                                                                                                                             |
| Weight (lbs): 1                                                                                                                                                                                                                                                                                                                                                                                                                                                                                                                                                                                                                                                                                                                                                                                                                                                                                                                                                                                                                                                                                                                                                                                                                                                                                                                                                                                                                                                                                                                                                                                                                                                                                                                                                                                                                                                                                                                                                                                                                                                                                                                |
| Fixture Finish: SSR / BKV / CWI / CRY / HAB / UFT / ITA / RUA / FTG / MYG                                                                                                                                                                                                                                                                                                                                                                                                                                                                                                                                                                                                                                                                                                                                                                                                                                                                                                                                                                                                                                                                                                                                                                                                                                                                                                                                                                                                                                                                                                                                                                                                                                                                                                                                                                                                                                                                                                                                                                                                                                                      |
| LOD / PUS / FRO / FUP / KIA / POP / BLS / SPG / MEY / GOH / GUM / CHC /                                                                                                                                                                                                                                                                                                                                                                                                                                                                                                                                                                                                                                                                                                                                                                                                                                                                                                                                                                                                                                                                                                                                                                                                                                                                                                                                                                                                                                                                                                                                                                                                                                                                                                                                                                                                                                                                                                                                                                                                                                                        |
| COM / ABZ / JAG / OBR / MOS / ROR                                                                                                                                                                                                                                                                                                                                                                                                                                                                                                                                                                                                                                                                                                                                                                                                                                                                                                                                                                                                                                                                                                                                                                                                                                                                                                                                                                                                                                                                                                                                                                                                                                                                                                                                                                                                                                                                                                                                                                                                                                                                                              |
| Fixture Material: Aluminum Die Cast                                                                                                                                                                                                                                                                                                                                                                                                                                                                                                                                                                                                                                                                                                                                                                                                                                                                                                                                                                                                                                                                                                                                                                                                                                                                                                                                                                                                                                                                                                                                                                                                                                                                                                                                                                                                                                                                                                                                                                                                                                                                                            |
| Cut-out Measurements: 98mm / 3 7/8"                                                                                                                                                                                                                                                                                                                                                                                                                                                                                                                                                                                                                                                                                                                                                                                                                                                                                                                                                                                                                                                                                                                                                                                                                                                                                                                                                                                                                                                                                                                                                                                                                                                                                                                                                                                                                                                                                                                                                                                                                                                                                            |
| ELECTRICAL                                                                                                                                                                                                                                                                                                                                                                                                                                                                                                                                                                                                                                                                                                                                                                                                                                                                                                                                                                                                                                                                                                                                                                                                                                                                                                                                                                                                                                                                                                                                                                                                                                                                                                                                                                                                                                                                                                                                                                                                                                                                                                                     |
|                                                                                                                                                                                                                                                                                                                                                                                                                                                                                                                                                                                                                                                                                                                                                                                                                                                                                                                                                                                                                                                                                                                                                                                                                                                                                                                                                                                                                                                                                                                                                                                                                                                                                                                                                                                                                                                                                                                                                                                                                                                                                                                                |

#### OPTICAL

Reflector°: 10 Adjustability: Rotational 355°; Tilt 10°