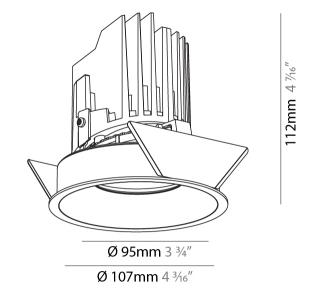

#### GENERAL

| Series: Bioniq                                                                                                                                                                      |    |
|-------------------------------------------------------------------------------------------------------------------------------------------------------------------------------------|----|
| Subseries: Bioniq Round Semi Adjustable                                                                                                                                             |    |
| Brand: Prolicht                                                                                                                                                                     |    |
| Division: Architectural                                                                                                                                                             |    |
| Mounting Type: Recessed                                                                                                                                                             |    |
| Mounting Location: Ceiling                                                                                                                                                          |    |
| Subcategory: Downlight                                                                                                                                                              |    |
| PHYSICAL                                                                                                                                                                            |    |
| Shape: Round                                                                                                                                                                        |    |
| Diameter (mm): 107                                                                                                                                                                  |    |
| Diameter (in): 4 $\frac{3}{16}$                                                                                                                                                     |    |
| Height (mm): 112                                                                                                                                                                    |    |
| Height (in): $4^{7}/_{16}$                                                                                                                                                          |    |
| Ceiling Thickness (mm): 10 / 12.5 / 15                                                                                                                                              |    |
| Ceiling Thickness (in): 3/8 or 1/2 or 9/16                                                                                                                                          |    |
| Min. Recessing Depth (mm): 130                                                                                                                                                      |    |
| Min. Recessing Depth (in): 5 $\frac{1}{8}$                                                                                                                                          |    |
| Light Distribution: Adjustable / Downlight                                                                                                                                          |    |
| Weight (kg): 0.488                                                                                                                                                                  |    |
| Weight (lbs): 1.08                                                                                                                                                                  |    |
| Fixture Finish: SSR / BKV / CWI / CRY / HAB / UFT / ITA / RUA / FTG / M<br>LOD / PUS / FRO / FUP / KIA / POP / BLS / SPG / MEY / GOH / GUM / C<br>COM / ABZ / JAG / OBR / MOS / ROR |    |
| Fixture Material: Aluminum Die Cast                                                                                                                                                 |    |
| Cut-out Measurements: 98mm / 3 7/8"                                                                                                                                                 |    |
| ELECTRICAL                                                                                                                                                                          |    |
| Lamp Type: LED (Zhaga Standard)                                                                                                                                                     |    |
| Input Wattage (W): 13.2 / 16.5                                                                                                                                                      |    |
| Total Output Wattage (W): 12 / 14                                                                                                                                                   |    |
| Dimming: Tri-Mode (Non-Dimming and Phase Dimming (120Vac only                                                                                                                       | v) |

#### GENERAL

| CENERALE CONTRACTOR OF CONTRAC |
|--------------------------------------------------------------------------------------------------------------------------------------------------------------------------------------------------------------------------------------------------------------------------------------------------------------------------------------------------------------------------------------------------------------------------------------------------------------------------------------------------------------------------------------------------------------------------------------------------------------------------------------------------------------------------------------------------------------------------------------------------------------------------------------------------------------------------------------------------------------------------------------------------------------------------------------------------------------------------------------------------------------------------------------------------------------------------------------------------------------------------------------------------------------------------------------------------------------------------------------------------------------------------------------------------------------------------------------------------------------------------------------------------------------------------------------------------------------------------------------------------------------------------------------------------------------------------------------------------------------------------------------------------------------------------------------------------------------------------------------------------------------------------------------------------------------------------------------------------------------------------------------------------------------------------------------------------------------------------------------------------------------------------------------------------------------------------------------------------------------------------------|
| Series: Bioniq                                                                                                                                                                                                                                                                                                                                                                                                                                                                                                                                                                                                                                                                                                                                                                                                                                                                                                                                                                                                                                                                                                                                                                                                                                                                                                                                                                                                                                                                                                                                                                                                                                                                                                                                                                                                                                                                                                                                                                                                                                                                                                                 |
| Subseries: Bioniq Round Semi Adjustable                                                                                                                                                                                                                                                                                                                                                                                                                                                                                                                                                                                                                                                                                                                                                                                                                                                                                                                                                                                                                                                                                                                                                                                                                                                                                                                                                                                                                                                                                                                                                                                                                                                                                                                                                                                                                                                                                                                                                                                                                                                                                        |
| Brand: Prolicht                                                                                                                                                                                                                                                                                                                                                                                                                                                                                                                                                                                                                                                                                                                                                                                                                                                                                                                                                                                                                                                                                                                                                                                                                                                                                                                                                                                                                                                                                                                                                                                                                                                                                                                                                                                                                                                                                                                                                                                                                                                                                                                |
| Division: Architectural                                                                                                                                                                                                                                                                                                                                                                                                                                                                                                                                                                                                                                                                                                                                                                                                                                                                                                                                                                                                                                                                                                                                                                                                                                                                                                                                                                                                                                                                                                                                                                                                                                                                                                                                                                                                                                                                                                                                                                                                                                                                                                        |
| Mounting Type: Recessed                                                                                                                                                                                                                                                                                                                                                                                                                                                                                                                                                                                                                                                                                                                                                                                                                                                                                                                                                                                                                                                                                                                                                                                                                                                                                                                                                                                                                                                                                                                                                                                                                                                                                                                                                                                                                                                                                                                                                                                                                                                                                                        |
| Mounting Location: Ceiling                                                                                                                                                                                                                                                                                                                                                                                                                                                                                                                                                                                                                                                                                                                                                                                                                                                                                                                                                                                                                                                                                                                                                                                                                                                                                                                                                                                                                                                                                                                                                                                                                                                                                                                                                                                                                                                                                                                                                                                                                                                                                                     |
| Subcategory: Downlight                                                                                                                                                                                                                                                                                                                                                                                                                                                                                                                                                                                                                                                                                                                                                                                                                                                                                                                                                                                                                                                                                                                                                                                                                                                                                                                                                                                                                                                                                                                                                                                                                                                                                                                                                                                                                                                                                                                                                                                                                                                                                                         |
| PHYSICAL                                                                                                                                                                                                                                                                                                                                                                                                                                                                                                                                                                                                                                                                                                                                                                                                                                                                                                                                                                                                                                                                                                                                                                                                                                                                                                                                                                                                                                                                                                                                                                                                                                                                                                                                                                                                                                                                                                                                                                                                                                                                                                                       |
| Shape: Round                                                                                                                                                                                                                                                                                                                                                                                                                                                                                                                                                                                                                                                                                                                                                                                                                                                                                                                                                                                                                                                                                                                                                                                                                                                                                                                                                                                                                                                                                                                                                                                                                                                                                                                                                                                                                                                                                                                                                                                                                                                                                                                   |
| Diameter (mm): 107                                                                                                                                                                                                                                                                                                                                                                                                                                                                                                                                                                                                                                                                                                                                                                                                                                                                                                                                                                                                                                                                                                                                                                                                                                                                                                                                                                                                                                                                                                                                                                                                                                                                                                                                                                                                                                                                                                                                                                                                                                                                                                             |
| Diameter (in): 4 <sup>3</sup> / <sub>16</sub>                                                                                                                                                                                                                                                                                                                                                                                                                                                                                                                                                                                                                                                                                                                                                                                                                                                                                                                                                                                                                                                                                                                                                                                                                                                                                                                                                                                                                                                                                                                                                                                                                                                                                                                                                                                                                                                                                                                                                                                                                                                                                  |
| Height (mm): 112                                                                                                                                                                                                                                                                                                                                                                                                                                                                                                                                                                                                                                                                                                                                                                                                                                                                                                                                                                                                                                                                                                                                                                                                                                                                                                                                                                                                                                                                                                                                                                                                                                                                                                                                                                                                                                                                                                                                                                                                                                                                                                               |
| Height (in): $4\frac{7}{16}$                                                                                                                                                                                                                                                                                                                                                                                                                                                                                                                                                                                                                                                                                                                                                                                                                                                                                                                                                                                                                                                                                                                                                                                                                                                                                                                                                                                                                                                                                                                                                                                                                                                                                                                                                                                                                                                                                                                                                                                                                                                                                                   |
| Ceiling Thickness (mm): 10 / 12.5 / 15                                                                                                                                                                                                                                                                                                                                                                                                                                                                                                                                                                                                                                                                                                                                                                                                                                                                                                                                                                                                                                                                                                                                                                                                                                                                                                                                                                                                                                                                                                                                                                                                                                                                                                                                                                                                                                                                                                                                                                                                                                                                                         |
| Ceiling Thickness (in): 3/8 or 1/2 or 9/16                                                                                                                                                                                                                                                                                                                                                                                                                                                                                                                                                                                                                                                                                                                                                                                                                                                                                                                                                                                                                                                                                                                                                                                                                                                                                                                                                                                                                                                                                                                                                                                                                                                                                                                                                                                                                                                                                                                                                                                                                                                                                     |
| Min. Recessing Depth (mm): 130                                                                                                                                                                                                                                                                                                                                                                                                                                                                                                                                                                                                                                                                                                                                                                                                                                                                                                                                                                                                                                                                                                                                                                                                                                                                                                                                                                                                                                                                                                                                                                                                                                                                                                                                                                                                                                                                                                                                                                                                                                                                                                 |
| Min. Recessing Depth (in): 5 1/8                                                                                                                                                                                                                                                                                                                                                                                                                                                                                                                                                                                                                                                                                                                                                                                                                                                                                                                                                                                                                                                                                                                                                                                                                                                                                                                                                                                                                                                                                                                                                                                                                                                                                                                                                                                                                                                                                                                                                                                                                                                                                               |
| Light Distribution: Adjustable / Downlight                                                                                                                                                                                                                                                                                                                                                                                                                                                                                                                                                                                                                                                                                                                                                                                                                                                                                                                                                                                                                                                                                                                                                                                                                                                                                                                                                                                                                                                                                                                                                                                                                                                                                                                                                                                                                                                                                                                                                                                                                                                                                     |
| Weight (kg): 0.452                                                                                                                                                                                                                                                                                                                                                                                                                                                                                                                                                                                                                                                                                                                                                                                                                                                                                                                                                                                                                                                                                                                                                                                                                                                                                                                                                                                                                                                                                                                                                                                                                                                                                                                                                                                                                                                                                                                                                                                                                                                                                                             |
| Weight (lbs): 1                                                                                                                                                                                                                                                                                                                                                                                                                                                                                                                                                                                                                                                                                                                                                                                                                                                                                                                                                                                                                                                                                                                                                                                                                                                                                                                                                                                                                                                                                                                                                                                                                                                                                                                                                                                                                                                                                                                                                                                                                                                                                                                |
| Fixture Finish: SSR / BKV / CWI / CRY / HAB / UFT / ITA / RUA / FTG / MYG                                                                                                                                                                                                                                                                                                                                                                                                                                                                                                                                                                                                                                                                                                                                                                                                                                                                                                                                                                                                                                                                                                                                                                                                                                                                                                                                                                                                                                                                                                                                                                                                                                                                                                                                                                                                                                                                                                                                                                                                                                                      |
| LOD / PUS / FRO / FUP / KIA / POP / BLS / SPG / MEY / GOH / GUM / CHC /                                                                                                                                                                                                                                                                                                                                                                                                                                                                                                                                                                                                                                                                                                                                                                                                                                                                                                                                                                                                                                                                                                                                                                                                                                                                                                                                                                                                                                                                                                                                                                                                                                                                                                                                                                                                                                                                                                                                                                                                                                                        |
| COM / ABZ / JAG / OBR / MOS / ROR                                                                                                                                                                                                                                                                                                                                                                                                                                                                                                                                                                                                                                                                                                                                                                                                                                                                                                                                                                                                                                                                                                                                                                                                                                                                                                                                                                                                                                                                                                                                                                                                                                                                                                                                                                                                                                                                                                                                                                                                                                                                                              |
| Fixture Material: Aluminum Die Cast                                                                                                                                                                                                                                                                                                                                                                                                                                                                                                                                                                                                                                                                                                                                                                                                                                                                                                                                                                                                                                                                                                                                                                                                                                                                                                                                                                                                                                                                                                                                                                                                                                                                                                                                                                                                                                                                                                                                                                                                                                                                                            |
| Cut-out Measurements: 98mm / 3 7/8"                                                                                                                                                                                                                                                                                                                                                                                                                                                                                                                                                                                                                                                                                                                                                                                                                                                                                                                                                                                                                                                                                                                                                                                                                                                                                                                                                                                                                                                                                                                                                                                                                                                                                                                                                                                                                                                                                                                                                                                                                                                                                            |
| ELECTRICAL                                                                                                                                                                                                                                                                                                                                                                                                                                                                                                                                                                                                                                                                                                                                                                                                                                                                                                                                                                                                                                                                                                                                                                                                                                                                                                                                                                                                                                                                                                                                                                                                                                                                                                                                                                                                                                                                                                                                                                                                                                                                                                                     |
|                                                                                                                                                                                                                                                                                                                                                                                                                                                                                                                                                                                                                                                                                                                                                                                                                                                                                                                                                                                                                                                                                                                                                                                                                                                                                                                                                                                                                                                                                                                                                                                                                                                                                                                                                                                                                                                                                                                                                                                                                                                                                                                                |