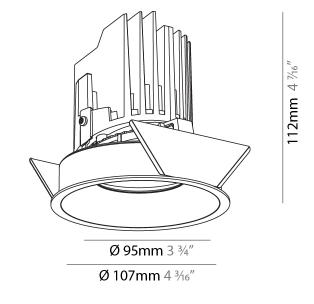

#### GENERAL

| Series: Bioniq                                                                                                                                                                      |    |
|-------------------------------------------------------------------------------------------------------------------------------------------------------------------------------------|----|
| Subseries: Bioniq Round Semi Adjustable                                                                                                                                             |    |
| Brand: Prolicht                                                                                                                                                                     |    |
| Division: Architectural                                                                                                                                                             |    |
| Mounting Type: Recessed                                                                                                                                                             |    |
| Mounting Location: Ceiling                                                                                                                                                          |    |
| Subcategory: Downlight                                                                                                                                                              |    |
| PHYSICAL                                                                                                                                                                            |    |
| Shape: Round                                                                                                                                                                        |    |
| Diameter (mm): 107                                                                                                                                                                  |    |
| Diameter (in): 4 $\frac{3}{16}$                                                                                                                                                     |    |
| Height (mm): 112                                                                                                                                                                    |    |
| Height (in): $4^{7}/_{16}$                                                                                                                                                          |    |
| Ceiling Thickness (mm): 10 / 12.5 / 15                                                                                                                                              |    |
| Ceiling Thickness (in): 3/8 or 1/2 or 9/16                                                                                                                                          |    |
| Min. Recessing Depth (mm): 130                                                                                                                                                      |    |
| Min. Recessing Depth (in): 5 $\frac{1}{8}$                                                                                                                                          |    |
| Light Distribution: Adjustable / Downlight                                                                                                                                          |    |
| Weight (kg): 0.488                                                                                                                                                                  |    |
| Weight (lbs): 1.08                                                                                                                                                                  |    |
| Fixture Finish: SSR / BKV / CWI / CRY / HAB / UFT / ITA / RUA / FTG / M<br>LOD / PUS / FRO / FUP / KIA / POP / BLS / SPG / MEY / GOH / GUM / C<br>COM / ABZ / JAG / OBR / MOS / ROR |    |
| Fixture Material: Aluminum Die Cast                                                                                                                                                 |    |
| Cut-out Measurements: 98mm / 3 7/8"                                                                                                                                                 |    |
| ELECTRICAL                                                                                                                                                                          |    |
| Lamp Type: LED (Zhaga Standard)                                                                                                                                                     |    |
| Input Wattage (W): 13.2 / 16.5                                                                                                                                                      |    |
| Total Output Wattage (W): 12 / 14                                                                                                                                                   |    |
| Dimming: Tri-Mode (Non-Dimming and Phase Dimming (120Vac only                                                                                                                       | v) |

#### GENERAL

| CENERALE CONTRACTOR OF CONTRAC |
|--------------------------------------------------------------------------------------------------------------------------------------------------------------------------------------------------------------------------------------------------------------------------------------------------------------------------------------------------------------------------------------------------------------------------------------------------------------------------------------------------------------------------------------------------------------------------------------------------------------------------------------------------------------------------------------------------------------------------------------------------------------------------------------------------------------------------------------------------------------------------------------------------------------------------------------------------------------------------------------------------------------------------------------------------------------------------------------------------------------------------------------------------------------------------------------------------------------------------------------------------------------------------------------------------------------------------------------------------------------------------------------------------------------------------------------------------------------------------------------------------------------------------------------------------------------------------------------------------------------------------------------------------------------------------------------------------------------------------------------------------------------------------------------------------------------------------------------------------------------------------------------------------------------------------------------------------------------------------------------------------------------------------------------------------------------------------------------------------------------------------------|
| Series: Bioniq                                                                                                                                                                                                                                                                                                                                                                                                                                                                                                                                                                                                                                                                                                                                                                                                                                                                                                                                                                                                                                                                                                                                                                                                                                                                                                                                                                                                                                                                                                                                                                                                                                                                                                                                                                                                                                                                                                                                                                                                                                                                                                                 |
| Subseries: Bioniq Round Semi Adjustable                                                                                                                                                                                                                                                                                                                                                                                                                                                                                                                                                                                                                                                                                                                                                                                                                                                                                                                                                                                                                                                                                                                                                                                                                                                                                                                                                                                                                                                                                                                                                                                                                                                                                                                                                                                                                                                                                                                                                                                                                                                                                        |
| Brand: Prolicht                                                                                                                                                                                                                                                                                                                                                                                                                                                                                                                                                                                                                                                                                                                                                                                                                                                                                                                                                                                                                                                                                                                                                                                                                                                                                                                                                                                                                                                                                                                                                                                                                                                                                                                                                                                                                                                                                                                                                                                                                                                                                                                |
| Division: Architectural                                                                                                                                                                                                                                                                                                                                                                                                                                                                                                                                                                                                                                                                                                                                                                                                                                                                                                                                                                                                                                                                                                                                                                                                                                                                                                                                                                                                                                                                                                                                                                                                                                                                                                                                                                                                                                                                                                                                                                                                                                                                                                        |
| Mounting Type: Recessed                                                                                                                                                                                                                                                                                                                                                                                                                                                                                                                                                                                                                                                                                                                                                                                                                                                                                                                                                                                                                                                                                                                                                                                                                                                                                                                                                                                                                                                                                                                                                                                                                                                                                                                                                                                                                                                                                                                                                                                                                                                                                                        |
| Mounting Location: Ceiling                                                                                                                                                                                                                                                                                                                                                                                                                                                                                                                                                                                                                                                                                                                                                                                                                                                                                                                                                                                                                                                                                                                                                                                                                                                                                                                                                                                                                                                                                                                                                                                                                                                                                                                                                                                                                                                                                                                                                                                                                                                                                                     |
| Subcategory: Downlight                                                                                                                                                                                                                                                                                                                                                                                                                                                                                                                                                                                                                                                                                                                                                                                                                                                                                                                                                                                                                                                                                                                                                                                                                                                                                                                                                                                                                                                                                                                                                                                                                                                                                                                                                                                                                                                                                                                                                                                                                                                                                                         |
| PHYSICAL                                                                                                                                                                                                                                                                                                                                                                                                                                                                                                                                                                                                                                                                                                                                                                                                                                                                                                                                                                                                                                                                                                                                                                                                                                                                                                                                                                                                                                                                                                                                                                                                                                                                                                                                                                                                                                                                                                                                                                                                                                                                                                                       |
| Shape: Round                                                                                                                                                                                                                                                                                                                                                                                                                                                                                                                                                                                                                                                                                                                                                                                                                                                                                                                                                                                                                                                                                                                                                                                                                                                                                                                                                                                                                                                                                                                                                                                                                                                                                                                                                                                                                                                                                                                                                                                                                                                                                                                   |
| Diameter (mm): 107                                                                                                                                                                                                                                                                                                                                                                                                                                                                                                                                                                                                                                                                                                                                                                                                                                                                                                                                                                                                                                                                                                                                                                                                                                                                                                                                                                                                                                                                                                                                                                                                                                                                                                                                                                                                                                                                                                                                                                                                                                                                                                             |
| Diameter (in): 4 <sup>3</sup> / <sub>16</sub>                                                                                                                                                                                                                                                                                                                                                                                                                                                                                                                                                                                                                                                                                                                                                                                                                                                                                                                                                                                                                                                                                                                                                                                                                                                                                                                                                                                                                                                                                                                                                                                                                                                                                                                                                                                                                                                                                                                                                                                                                                                                                  |
| Height (mm): 112                                                                                                                                                                                                                                                                                                                                                                                                                                                                                                                                                                                                                                                                                                                                                                                                                                                                                                                                                                                                                                                                                                                                                                                                                                                                                                                                                                                                                                                                                                                                                                                                                                                                                                                                                                                                                                                                                                                                                                                                                                                                                                               |
| Height (in): $4\frac{7}{16}$                                                                                                                                                                                                                                                                                                                                                                                                                                                                                                                                                                                                                                                                                                                                                                                                                                                                                                                                                                                                                                                                                                                                                                                                                                                                                                                                                                                                                                                                                                                                                                                                                                                                                                                                                                                                                                                                                                                                                                                                                                                                                                   |
| Ceiling Thickness (mm): 10 / 12.5 / 15                                                                                                                                                                                                                                                                                                                                                                                                                                                                                                                                                                                                                                                                                                                                                                                                                                                                                                                                                                                                                                                                                                                                                                                                                                                                                                                                                                                                                                                                                                                                                                                                                                                                                                                                                                                                                                                                                                                                                                                                                                                                                         |
| Ceiling Thickness (in): 3/8 or 1/2 or 9/16                                                                                                                                                                                                                                                                                                                                                                                                                                                                                                                                                                                                                                                                                                                                                                                                                                                                                                                                                                                                                                                                                                                                                                                                                                                                                                                                                                                                                                                                                                                                                                                                                                                                                                                                                                                                                                                                                                                                                                                                                                                                                     |
| Min. Recessing Depth (mm): 130                                                                                                                                                                                                                                                                                                                                                                                                                                                                                                                                                                                                                                                                                                                                                                                                                                                                                                                                                                                                                                                                                                                                                                                                                                                                                                                                                                                                                                                                                                                                                                                                                                                                                                                                                                                                                                                                                                                                                                                                                                                                                                 |
| Min. Recessing Depth (in): 5 1/8                                                                                                                                                                                                                                                                                                                                                                                                                                                                                                                                                                                                                                                                                                                                                                                                                                                                                                                                                                                                                                                                                                                                                                                                                                                                                                                                                                                                                                                                                                                                                                                                                                                                                                                                                                                                                                                                                                                                                                                                                                                                                               |
| Light Distribution: Adjustable / Downlight                                                                                                                                                                                                                                                                                                                                                                                                                                                                                                                                                                                                                                                                                                                                                                                                                                                                                                                                                                                                                                                                                                                                                                                                                                                                                                                                                                                                                                                                                                                                                                                                                                                                                                                                                                                                                                                                                                                                                                                                                                                                                     |
| Weight (kg): 0.452                                                                                                                                                                                                                                                                                                                                                                                                                                                                                                                                                                                                                                                                                                                                                                                                                                                                                                                                                                                                                                                                                                                                                                                                                                                                                                                                                                                                                                                                                                                                                                                                                                                                                                                                                                                                                                                                                                                                                                                                                                                                                                             |
| Weight (lbs): 1                                                                                                                                                                                                                                                                                                                                                                                                                                                                                                                                                                                                                                                                                                                                                                                                                                                                                                                                                                                                                                                                                                                                                                                                                                                                                                                                                                                                                                                                                                                                                                                                                                                                                                                                                                                                                                                                                                                                                                                                                                                                                                                |
| Fixture Finish: SSR / BKV / CWI / CRY / HAB / UFT / ITA / RUA / FTG / MYG                                                                                                                                                                                                                                                                                                                                                                                                                                                                                                                                                                                                                                                                                                                                                                                                                                                                                                                                                                                                                                                                                                                                                                                                                                                                                                                                                                                                                                                                                                                                                                                                                                                                                                                                                                                                                                                                                                                                                                                                                                                      |
| LOD / PUS / FRO / FUP / KIA / POP / BLS / SPG / MEY / GOH / GUM / CHC /                                                                                                                                                                                                                                                                                                                                                                                                                                                                                                                                                                                                                                                                                                                                                                                                                                                                                                                                                                                                                                                                                                                                                                                                                                                                                                                                                                                                                                                                                                                                                                                                                                                                                                                                                                                                                                                                                                                                                                                                                                                        |
| COM / ABZ / JAG / OBR / MOS / ROR                                                                                                                                                                                                                                                                                                                                                                                                                                                                                                                                                                                                                                                                                                                                                                                                                                                                                                                                                                                                                                                                                                                                                                                                                                                                                                                                                                                                                                                                                                                                                                                                                                                                                                                                                                                                                                                                                                                                                                                                                                                                                              |
| Fixture Material: Aluminum Die Cast                                                                                                                                                                                                                                                                                                                                                                                                                                                                                                                                                                                                                                                                                                                                                                                                                                                                                                                                                                                                                                                                                                                                                                                                                                                                                                                                                                                                                                                                                                                                                                                                                                                                                                                                                                                                                                                                                                                                                                                                                                                                                            |
| Cut-out Measurements: 98mm / 3 7/8"                                                                                                                                                                                                                                                                                                                                                                                                                                                                                                                                                                                                                                                                                                                                                                                                                                                                                                                                                                                                                                                                                                                                                                                                                                                                                                                                                                                                                                                                                                                                                                                                                                                                                                                                                                                                                                                                                                                                                                                                                                                                                            |
| ELECTRICAL                                                                                                                                                                                                                                                                                                                                                                                                                                                                                                                                                                                                                                                                                                                                                                                                                                                                                                                                                                                                                                                                                                                                                                                                                                                                                                                                                                                                                                                                                                                                                                                                                                                                                                                                                                                                                                                                                                                                                                                                                                                                                                                     |
|                                                                                                                                                                                                                                                                                                                                                                                                                                                                                                                                                                                                                                                                                                                                                                                                                                                                                                                                                                                                                                                                                                                                                                                                                                                                                                                                                                                                                                                                                                                                                                                                                                                                                                                                                                                                                                                                                                                                                                                                                                                                                                                                |